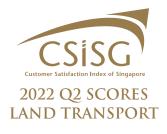

| ••• 74.1 Land Transport |
|-------------------------|
|-------------------------|

- •••• **75.0** SMRT Buses
- -\*\*\* 74.7 SBS Transit
- ---- 73.1 Other bus operators
- 74.2 Mass Rapid Transit System
- 76.3 SBS Transit
- --- 73.1 SMRT
- \*\* 73.4 Point-to-Point Transport
- ••• 77.1 Gojek\*
- 76.7 Other Ride Hailing Apps\*
- 76.5 Strides Taxis (SMRT)\*
- ✓ 75.3 ComfortDelGro
- **~ 71.5** Grab

This chart summarises the results of the CSISG 2022 satisfaction scores in the Land Transport sectors at the sector, sub-sector and company levels.

Each sector score (in gold) represents a weighted average of their respective sub-sector scores (in blue). Satisfaction scores for sub-sectors with individual company scores are weighted averages of these individual company scores.

All scores displayed are accurate to one-decimal place. Entities are presented in decreasing levels of satisfaction.

\* Companies indicated with an asterisk(\*) are companies that have performed significantly above their sub-sector average.

 $^{\ast}$  Sub-sectors indicated with an asterisk(\*) are sub-sectors that have performed significantly above their sector average.

The sparklines indicate the satisfaction score of their respective sectors, sub-sectors and companies over the past few years.